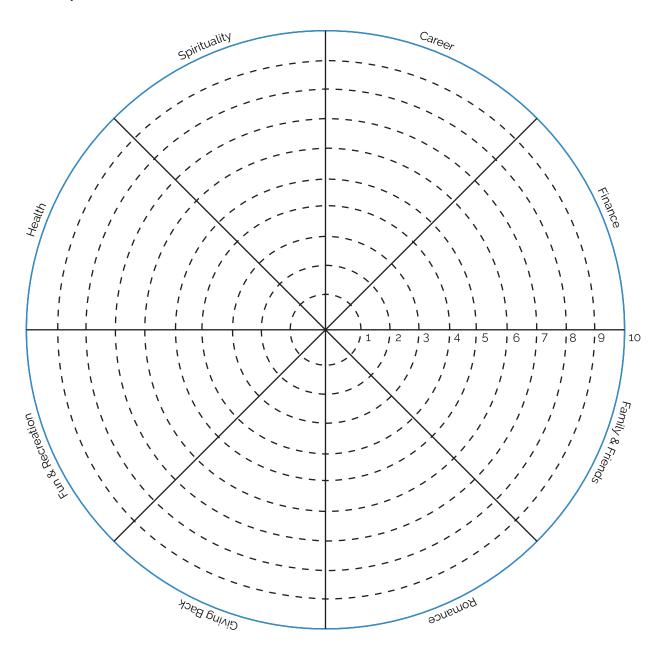

- 1. Examine each aspect of the chart.
- 2. Rank and color in the individual sections according to its category with 1 being the least satisfied and 10 being the most satisfied.
- 3. Determine what steps you going to take in order to improve each domain in order to live your fullest!

To go deeper, consider each area of the wheel and write down a descriptive vision of what a 10 would look like in each area,

| Career           | Finance           |
|------------------|-------------------|
|                  |                   |
|                  |                   |
|                  |                   |
| Family & Friends | Romance           |
| r army a rrienas | Romanee           |
|                  |                   |
|                  |                   |
|                  |                   |
| Giving Back      | Fun & Recreation  |
| <u> </u>         | Tan a resortation |
|                  |                   |
|                  |                   |
|                  |                   |
|                  |                   |
| Health           | Spirituality      |
|                  |                   |